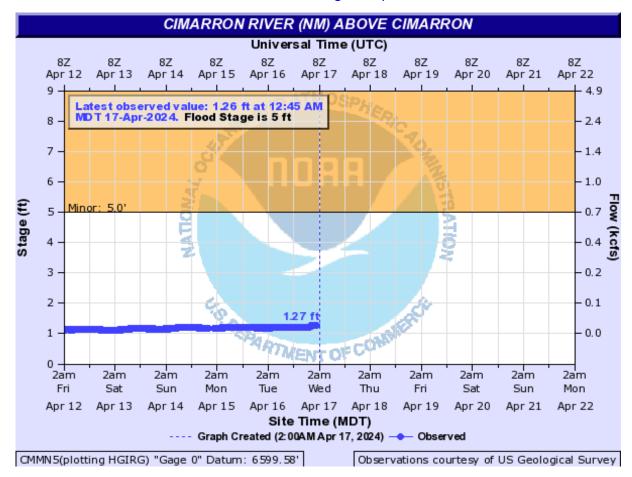

## Observations courtesy of US Geological Survey.

NOTE: River forecasts for this location take into account past precipitation and the precipitation amounts expected approximately 24 hours into the future from the forecast issuance time.

NOTE: River forecasts for this location take into account past precipitation and the precipitation amounts expected approximately 18 hours into the future from the forecast issuance time.

Forecasts for the Cimarron River (NM) above Cimarron are issued as needed during times of high water, but are not routinely available.